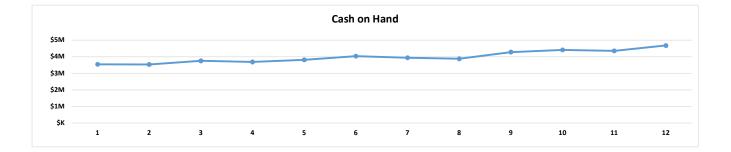

#### SUMMARY NARRATIVE

| Revenue                | As of this report, 17% of the year has passed and 6% of overall projected revenue has been recorded. Revenues do not consistently flow in throughout the year. They are, however, expected to catch up in the mid-late fiscal year.                                                                                                                                                                                       |
|------------------------|---------------------------------------------------------------------------------------------------------------------------------------------------------------------------------------------------------------------------------------------------------------------------------------------------------------------------------------------------------------------------------------------------------------------------|
| Expenses               | Expenses are trending at 9% overall, however <b>Books &amp; Supplies</b> slightly outpaced expectations by 9.5%.<br>Currently, this does not present concern as some expenses can oftentimes be front loaded at the beginning of the year. We will<br>closely monitor expenses and assist with modifications, if any, to the First Interim Budget.                                                                        |
| Cash &<br>Reserves     | <ol> <li>As of this report operating reserves rest at \$3,541,835. This offers significant balances on hand to carry out operations should<br/>economic uncertainty arise.</li> <li>Note, per recent CDE guidance unspent Prop 39 Clean Energy fund from 2013-24 to 2017-18 will be recovered within the<br/>September LCFF disbursements. This amount for Manzanita Public Charter School will total \$4,990.</li> </ol> |
| Additional<br>Comments | The Manzanita Public Charter School (MPCS) continues to demonstrate fiscal stability and is projected to meet all obligations as scheduled. DMS and MPCS's management continue to monitor the political and economic landscape in an effort to anticipate potential impacts on the schools.                                                                                                                               |